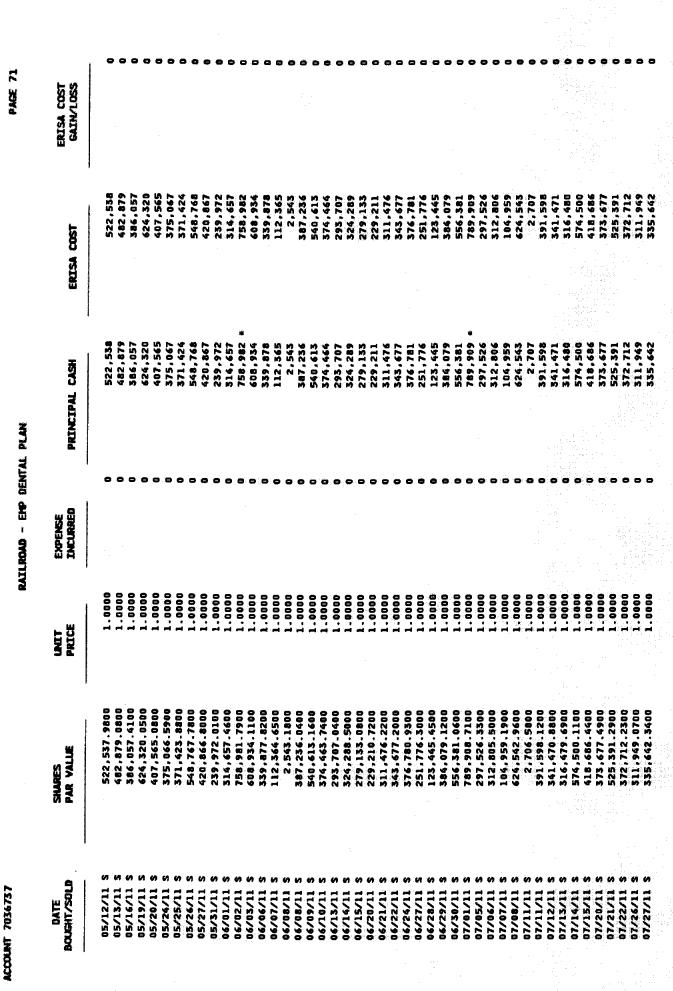

| 5/10/11 \$  | 284,169.5300 | 1.0000 |          | ~           | 84.170   |            | 284.170   |                         |

777

THROUGH 12/31/11





# REPORTABLE TRANSACTIONS WORKSHEET

### 1/1/11 THROUGH 12/31/11

RAILROAD - EMP DENTAL PLAN

| 2       | ď              |
|---------|----------------|
|         | ERISA COST     |
|         | PRINCIPAL CASH |
| EXPENSE | INCURRED       |
| UNIT    | PRICE          |
| SHARES  | PAR VALUE      |
| DATE    | BOUGHT/SOLD    |

| _                       | ,